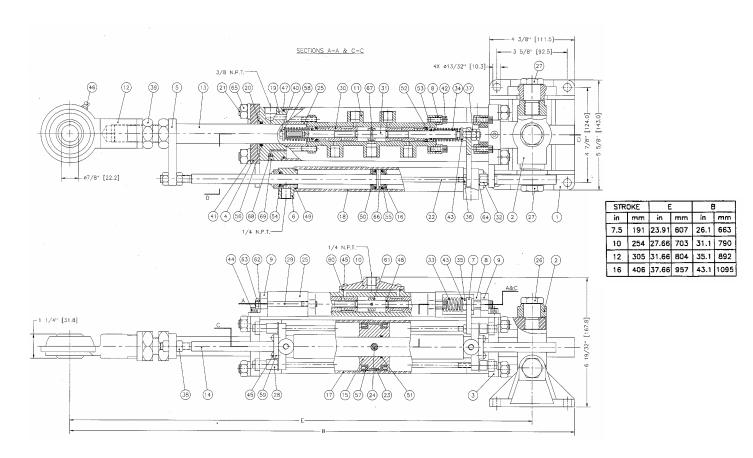

## **ORDERING INFORMATION**

7065-SB7.5 for 7½" stroke 7065-SB10 for 10" stroke 7065-SB12 for 12" stroke 7065-SB16 for 16" stroke

## DIMENSIONS AND PARTS LIST MODEL 7065-S

|      |     | PART      |                        |      |     | PART       |                        |      |     | PART        |                   |
|------|-----|-----------|------------------------|------|-----|------------|------------------------|------|-----|-------------|-------------------|
| ITEM | QTY | NUMBER    | DESCRIPTION            | ITEM | QTY | NUMBER     | DESCRIPTION            | ITEM | QTY | NUMBER      | DESCRIPTION       |
| 1    | 1   | 7065-0017 | Foot                   | 24   | 1   | 7065-0016  | Main piston pin        | 47   | 2   | 1101-0141   | "O" ring          |
| 2    | 1   | 7065-0018 | Swivel                 | 25   | 1*  | 7065-0025  | Spacer                 | 48   | 2   | 1101-0010   | "O" ring          |
| 3    | 1   | 7065-0019 | End cap - swivel end   | 26   | 2   | 7065-0026  | Hex shoulder bolt      | 49   | 2   | 1101-0020   | "O" ring          |
| 4    | 1   | 7065-0020 | End cap                | 27   | 2   | 7065-0027  | Hex shoulder bolt      | 50   | 1   | 1101-0014   | "O" ring          |
| 5    | 1 - | 7065-0021 | Link arm               | 28   | 2   | 7065-0028  | Hex nut (long)         | 51   | 1   | 1101-0120   | "O" ring          |
| 6    | 2   | 7147-0006 | Servo end cap          | 29   | 2*  | 7065-0029  | Spacer tie rod         | 52   | 2   | 1102-3005   | "U" cup - polypak |
| 7    | 1   | 7065-0022 | Servo link             | 30   | .2  | 7147-0022S | Outer spool            | 53   | 2   | 1102-0062   | "U" cup           |
| 8    | 1   | 7147-0008 | Spring cover           | 31   | 1   | 7147-0023  | Inner spool            | 54   | 2   | 1102-3005B  | "U" cup - polypak |
| 9    | 2   | 7147-0009 | Servo mounting bracket | 32   | 2   | 7147-0027  | Hex nut                | 55   | 2   | 1102-0007   | "U" cup           |
| 10   | 1   | 7147-0010 | Spool housing cover    | 33   | 2   | 1201-0207  | Spring .               | 56   | 2   | 1102-2009-H | "U" cup - polypak |
| 11   | 1   | 7147-0011 | Spool housing          | 34   | 2   | 7147-0024  | Bushing                | 57   | 2   | 1102-0032   | "U" cup           |
| 12   | 1 - | 7065-0004 | Rod end                | 35   | 2   | 1022-0261  | Jam nut                | 58   | 1   | 7147-0058B  | Washer            |
| 13   | 1*  | 7065-0023 | Main piston rod        | 36   | 1   | 1022-0260  | Jam nut                | 59   | 2   | 7147-0006B  | Seal cover        |
| 14   | 1*  | 7065-0024 | Servo piston rod       | 37   | 1   | 1022-0161  | Hex nut                | 60   | 1   | 7147-0060   | Gasket            |
| 15   | 1   | 7065-0014 | Main piston            | 38   | 2   | 1022-0162  | Hex nut                | 61   | 1   | 7147-0061   | Spacer            |
| 16   | 1   | 7147-0016 | Servo piston           | 39   | 2   | 1022-0268  | Jam nut                | 62   | 2   | 1022-0310   | Lock washer       |
| 17   | 1*  | 7065-0006 | Main tube              | 40   | 1   | 1001-1008  | Hex head screw         | 63   | 2   | 1022-0110   | Hex nut           |
| 18   | 1*  | 7147-0018 | Servo tube             | 41   | 8   | 1023-0313  | Lock washer            | 64   | 4   | 1023-0110   | Flat washer       |
| 19   | 2   | 7065-0007 | Main shaft guide       | 42   | 4   | 1002-1010  | Hex socket head screw  | 65   | 8   | 1022-0163   | Hex nut           |
| 20   | 2   | 7065-0011 | Retaining washer       | 43   | 1   | 7147-0058A | Washer                 | 66   | 1   | 7005-0024   | Pin               |
| 21   | 4*  | 7065-0012 | Main tie rod           | 44   | 2   | 1002-1012  | Hex socket head screw  | 67   | 1   | 1024-0508   | Spring pin        |
| 22   | 2*  | 7147-0021 | Servo tie rod          | 45   | 8   | 1012-0808  | Round hd Philips screw | 68   | 2   | 1301-0005   | SS ball           |
| 23   | 1   | 7065-0013 | Wear ring              | 46   | 1   | 1501-0301  | Grease nipple          | 69   | 2   | 1016-1003   | Setscrew          |

<sup>\*</sup> Length may vary