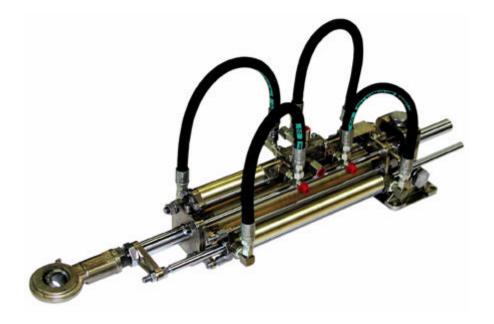

## MODEL 7065-S FULL POWER FOLLOW UP CYLINDER

These cylinders are constructed entirely in bronze and stainless steel. They are equipped with servo valve for full power follow up (power assisted) steering. The main cylinder bore is  $2\frac{1}{2}$ " and the piston rod is made of 1" chromed stainless steel.

Rated at a maximum operating pressure of 1500 psi, they are currently only available in a balanced cylinder configuration.

When a single cylinder is not sufficient to provide the required rudder torque, they can be installed in a twin cylinder configuration whereby the 7065-S would serve as a master with a second cylinder of the same stroke.

These cylinders provide simplicity in installation, effortless control and years of trouble-free service due to their design and construction.

Maximum working pressure: 1500 psi Refer to Model 7065 for other technical information.